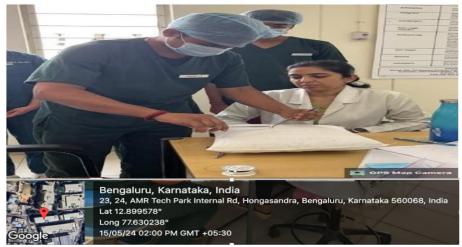

## **DEPARTMENT OF PAEDODONTICS**

Case based learning by undergraduate students by the guidance

Administrative Office:

1st Phase, J.P. Nagar, Bangalore-560 078.
Ph: 080-26659532, 61754501/02 Fax: 080 - 26548658