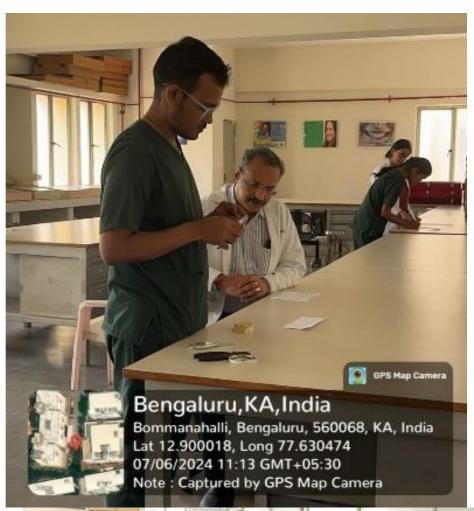

Demonstration of taking radiograph

The Oxford Dental College Bommanahalli, Hosur Road, Bangalore - 560 366.